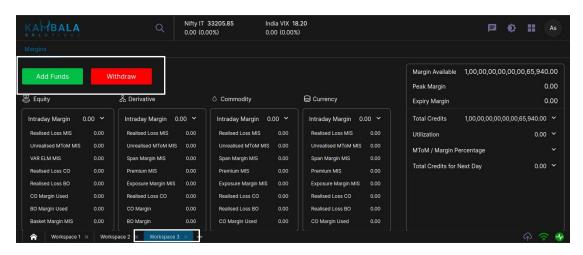

#### 9. FUNDS ADD/WITHDRAW COLOR:

Add funds and Withdraw button colors can be changed based on clients 'requirements