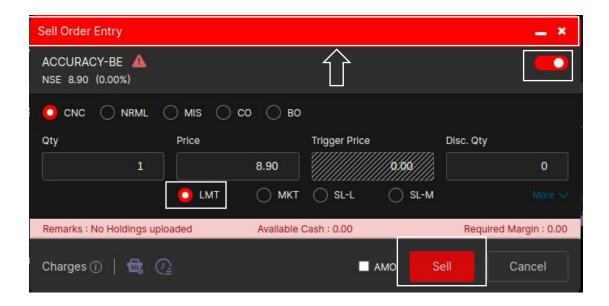

# 6. SELL COLOR

We can change the SELL color of the website according to the requirement. This will be same in following places:

- SELL order entry
- modify sell
- Sell button colour in order entry and hover on market watch scrip
- Add/Modify Basket Sell order
- GTT/OCO Sell order entry
- GTT/OCO Modify
- Order/Trade/GTT order book Sell order type