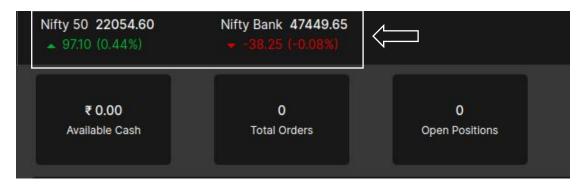

# 10. <u>Index</u>

Default scrip in the index can be changed as per the requirement