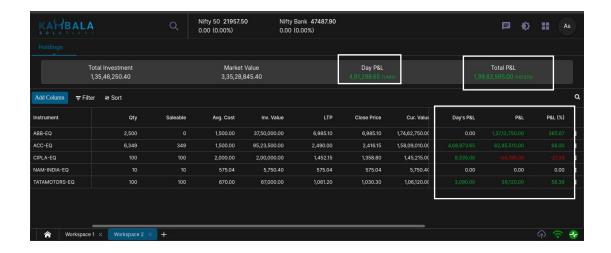

## 7. TREND COLOR

We can change the Up and Down Trend color, which will be applicable for positive and negative value in the website.