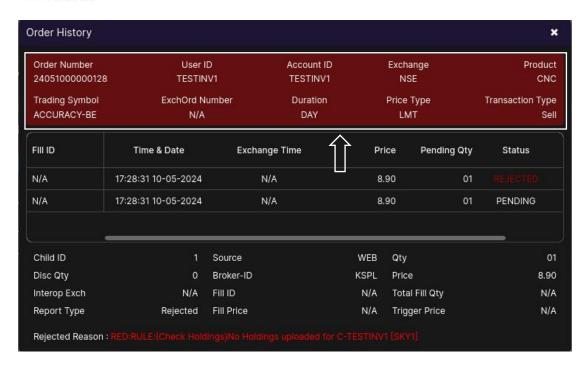

# 6. SELL COLOR

We can change the SELL color of the website according to the requirement. This will be same in following places:

- SELL order entry
- modify sell
- Sell button colour in order entry and hover on market watch scrip
- Add/Modify Basket Sell order
- GTT/OCO Sell order entry
- GTT/OCO Modify
- Order/Trade/GTT order book Sell order type