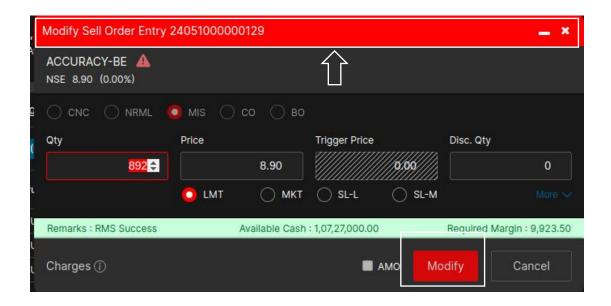

# 6. SELL COLOR

We can change the SELL color of the website according to the requirement. This will be same in following places:

- SELL order entry
- modify sell
- Sell button colour in order entry and hover on market watch scrip
- Add/Modify Basket Sell order
- GTT/OCO Sell order entry
- GTT/OCO Modify
- Order/Trade/GTT order book Sell order type