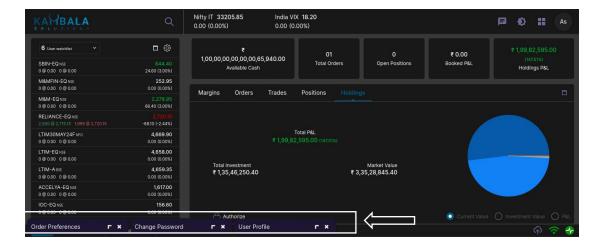

## 1. LOGIN PAGE

- 1. Website name
- 2. Company or broker name
- 3. Website version
- 4. SEBI registration details of the broker
- 5. Logos need to be provided (option is available to change logo for dark and light theme )