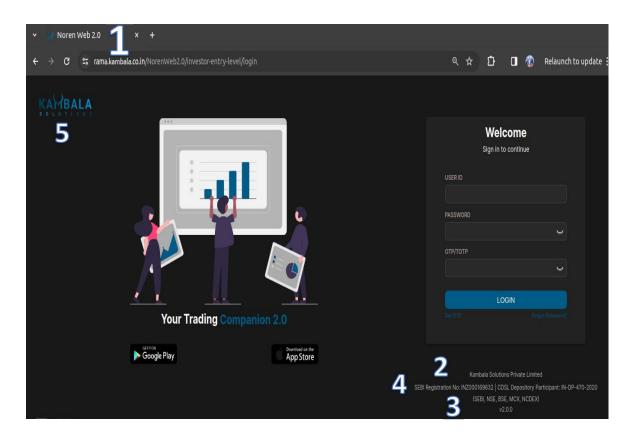

## 1. LOGIN PAGE

- 1. Website name
- 2. Company or broker name
- 3. Website version
- 4. SEBI registration details of the broker
- 5. Logos need to be provided (option is available to change logo for dark and light theme )