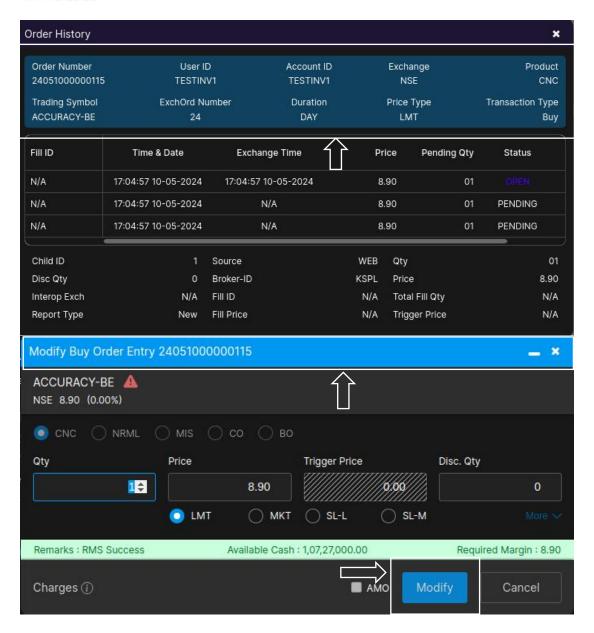

## 5. BUY COLOR

We can change the BUY color of the website according to the requirement. This will be the same in following places:

- BUY order entry
- modify buy
- Buy button colour in order entry and hover on market watch scrip
- Add/Modify Basket buy order
- GTT/OCO buy order entry
- GTT/OCO Modify
- Order/Trade/GTT order book Buy order type