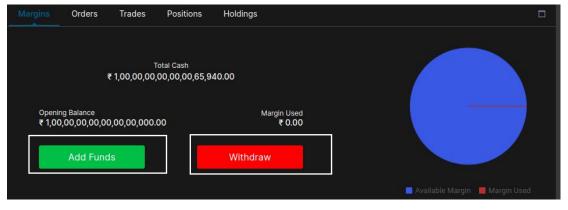

#### 9. FUNDS ADD/WITHDRAW COLOR:

Add funds and Withdraw button colors can be changed based on clients 'requirements