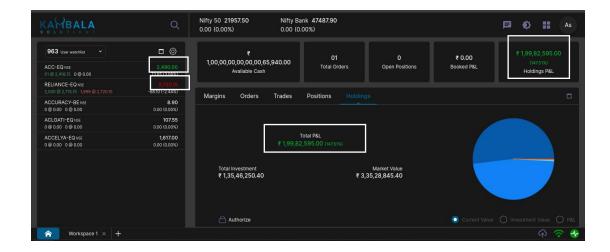

## 7. TREND COLOR

We can change the Up and Down Trend color, which will be applicable for positive and negative value in the website.